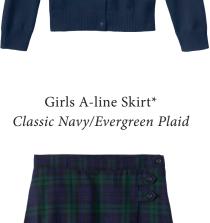

#### **GIRLS EVERYDAY UNIFORM (PK-6TH)**

Girls Plaid Box Pleat Skirt\* Classic Navy/Evergreen Plaid

Girls Plaid Jumper\* Classic Navy/Evergreen Plaid

Girls A-line Skirt\* Classic Navy/Evergreen Plaid

Girls Solid Pleated Skort\* Classic Navy