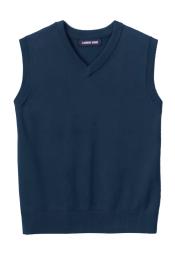

## **GIRLS DRESS UNIFORM (K-6TH)**

Girls Cardigan Sweater\* Classic Navy (logo required)

Fine Gauge Sweater Vest\* Classic Navy (logo required)

Girls Plaid Box Pleat Skirt\* Classic Navy/Evergreen Plaid

Footed Tights Navy or Black

## **BOYS DRESS UNIFORM (K-6TH)**

Boys Fine Gauge V-Neck Sweater\*

Classic Navy (logo required)

Fine Gauge Sweater Vest\*
Classic Navy (logo required)

Boys Long Sleeve Solid Oxford Dress Shirt White

Boys Chino Pants *Khaki* 

Fine Gauge Sweater Vest\* Classic Navy (logo required)

Boys Long Sleeve Solid Oxford Dress Shirt White