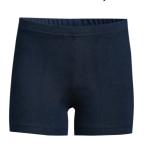

Girls Cartwheel Shorts Classic Navy

Girls Long Sleeve Peter Pan Collar Polo Shirt White

Girls Plaid Jumper\* Classic Navy/Evergreen Plaid

**Dress Shoes** (1" heel or less) Navy or Black

Girls Cotton Leggings\* Classic Navy or Black

Girls Cartwheel Shorts Classic Navy

Footed Tights

Turn Cuff or Knee Socks

Navy, Black, or White

Dress Shoes (1" heel or less)\* Navy, Black, or Dark Brown

Tennis Shoes with Laces or Velcro\* *No Embellishments (e.g. pictures, lights, etc)* 