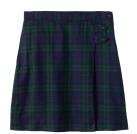

## **GIRLS DRESS UNIFORM (K-6TH)**

Girls Cardigan Sweater\* Classic Navy (logo required)

Fine Gauge Sweater Vest\* Classic Navy (logo required)

Girls Plaid Box Pleat Skirt\* Classic Navy/Evergreen Plaid

Footed Tights Navy or Black

#### **GIRLS EVERYDAY UNIFORM (PK-6TH)**

Girls Plaid Box Pleat Skirt\* Classic Navy/Evergreen Plaid

Girls Plaid Jumper\* Classic Navy/Evergreen Plaid

Girls A-line Skirt\* Classic Navy/Evergreen Plaid

Girls Solid Pleated Skort\* Classic Navy