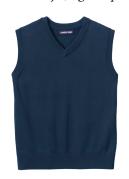

## **GIRLS DRESS UNIFORM (K-6TH)**

Girls Cardigan Sweater\* Classic Navy (logo required)

Fine Gauge Sweater Vest\* Classic Navy (logo required)

Girls Plaid Box Pleat Skirt\* Classic Navy/Evergreen Plaid

Footed Tights Navy or Black

## **BOYS DRESS UNIFORM (K-6TH)**

Boys Fine Gauge V-Neck Sweater\*

Classic Navy (logo required)

Fine Gauge Sweater Vest\*
Classic Navy (logo required)

Boys Long Sleeve Solid Oxford Dress Shirt White

Boys Chino Pants *Khaki* 

Fine Gauge Sweater Vest\*
Classic Navy (logo required)

Girls Short Sleeve Peter Pan Collar Polo Shirt White

Girls Long Sleeve Peter Pan Collar Polo Shirt White

Girls Short Sleeve Interlock Polo Dress\* Evergreen or Classic Navy (logo required)

Fine Gauge Sweater Vest\* Classic Navy (logo required)

Boys Long Sleeve Solid Oxford Dress Shirt White