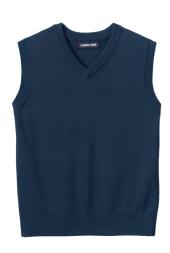

## **GIRLS DRESS UNIFORM (K-6TH)**

Girls Cardigan Sweater\* Classic Navy (logo required)

Fine Gauge Sweater Vest\* Classic Navy (logo required)

Girls Plaid Box Pleat Skirt\* Classic Navy/Evergreen Plaid

Footed Tights Navy or Black

## **BOYS DRESS UNIFORM (K-6TH)**

Boys Fine Gauge V-Neck Sweater\*

Classic Navy (logo required)

Fine Gauge Sweater Vest\*
Classic Navy (logo required)

Boys Long Sleeve Solid Oxford Dress Shirt White

Boys Chino Pants *Khaki* 