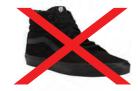

#### **BOYS DRESS UNIFORM SHOES:**

Sturdy black or dark brown (no tennis shoe styles, no contrasting color or white soles). Examples: