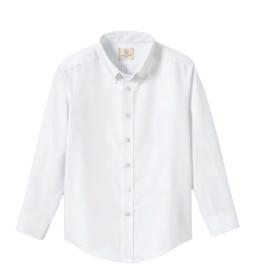

## **BOYS DRESS UNIFORM (K-6TH)**

Boys Fine Gauge V-Neck Sweater\*

Classic Navy (logo required)

Fine Gauge Sweater Vest\*
Classic Navy (logo required)

Boys Long Sleeve Solid Oxford Dress Shirt White

Boys Chino Pants *Khaki* 

Fine Gauge Sweater Vest\* Classic Navy (logo required)

Boys Long Sleeve Solid Oxford Dress Shirt White