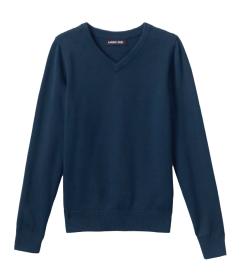

## **GIRLS DRESS UNIFORM (K-6TH)**

Girls Cardigan Sweater\* Classic Navy (logo required)

Fine Gauge Sweater Vest\* Classic Navy (logo required)

Girls Plaid Box Pleat Skirt\* Classic Navy/Evergreen Plaid

Footed Tights Navy or Black

## **BOYS DRESS UNIFORM (K-6TH)**

Boys Fine Gauge V-Neck Sweater\*

Classic Navy (logo required)

Fine Gauge Sweater Vest\*
Classic Navy (logo required)

Boys Long Sleeve Solid Oxford Dress Shirt White

Boys Chino Pants *Khaki* 