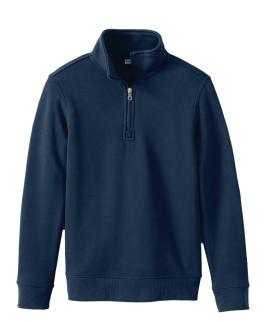

## GIRLS AND BOYS OUTERWEAR (PK-6TH)

Full-Zip Mid-Weight Fleece Jacket Classic Navy (logo required) Quarter Zip Sweatshirt
Classic Navy (logo required)

- The Mid-Weight Fleece and Quarter Zip Sweatshirt are approved outerwear options and may be worn in the classroom.
- Logo is **required** for both items.