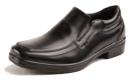

#### **BOYS DRESS UNIFORM SHOES:**

Sturdy black or dark brown (no tennis shoe styles, no contrasting color or white soles). Examples: