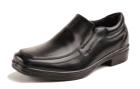

#### **BOYS DRESS UNIFORM SHOES:**

Sturdy black or dark brown (no tennis shoe styles, no contrasting color or white soles). Examples: