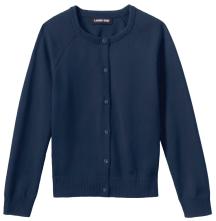

## **GIRLS DRESS UNIFORM (K-6TH)**

Girls Cardigan Sweater\* Classic Navy (logo required)

Fine Gauge Sweater Vest\* Classic Navy (logo required)

Girls Plaid Box Pleat Skirt\* Classic Navy/Evergreen Plaid

Footed Tights Navy or Black

## **GIRLS EVERYDAY UNIFORM (PK-6TH)**

Short Sleeve Polo Shirt White or Evergreen

Long Sleeve Polo Shirt White or Evergreen

Long Sleeve Feminine Fit Polo Shirt White or Evergreen

Girls Cardigan Sweater\* Classic Navy (logo required)