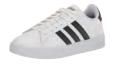

#### BOYS AND GIRLS EVERYDAY UNIFORM SHOES:

Dress shoes (see clarifications below), OR tennis shoes with laces or Velcro (no high-tops, no embellishment such as pictures, wheels, lights, etc.)