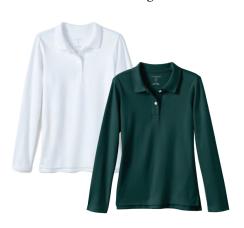

## **GIRLS EVERYDAY UNIFORM (PK-6TH)**

Short Sleeve Polo Shirt White or Evergreen

Long Sleeve Polo Shirt White or Evergreen

Long Sleeve Feminine Fit Polo Shirt White or Evergreen

Girls Cardigan Sweater\* Classic Navy (logo required)

Fine Gauge Sweater Vest\*
Classic Navy (logo required)

Girls Short Sleeve Peter Pan Collar Polo Shirt White

Girls Long Sleeve Peter Pan Collar Polo Shirt White

Girls Short Sleeve Interlock Polo Dress\* Evergreen or Classic Navy (logo required)