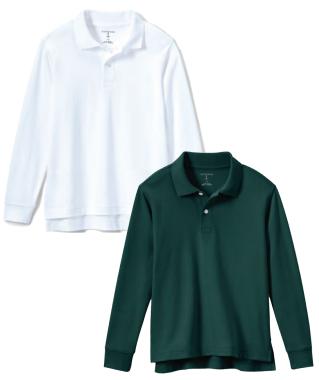

## **GIRLS EVERYDAY UNIFORM (PK-6TH)**

Short Sleeve Polo Shirt White or Evergreen

Long Sleeve Polo Shirt White or Evergreen

Long Sleeve Feminine Fit Polo Shirt White or Evergreen

Girls Cardigan Sweater\* Classic Navy (logo required)

## **BOYS EVERYDAY UNIFORM (PK-6TH)**

Short Sleeve Polo Shirt
White or Evergreen (logo optional)

Long Sleeve Polo Shirt
White or Evergreen (logo optional)

Boys Fine Gauge V-Neck Sweater\* Classic Navy (logo required)