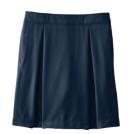

## **GIRLS DRESS UNIFORM (K-6TH)**

Girls Cardigan Sweater\* Classic Navy (logo required)

Fine Gauge Sweater Vest\* Classic Navy (logo required)

Girls Plaid Box Pleat Skirt\* Classic Navy/Evergreen Plaid

Footed Tights Navy or Black

Girls Cartwheel Shorts Classic Navy

Girls Long Sleeve Peter Pan Collar Polo Shirt White

Girls Plaid Jumper\* Classic Navy/Evergreen Plaid

**Dress Shoes** (1" heel or less) Navy or Black

#### **GIRLS EVERYDAY UNIFORM (PK-6TH)**

Girls Plaid Box Pleat Skirt\* Classic Navy/Evergreen Plaid

Girls Plaid Jumper\* Classic Navy/Evergreen Plaid

Girls A-line Skirt\* Classic Navy/Evergreen Plaid

Girls Solid Pleated Skort\* Classic Navy