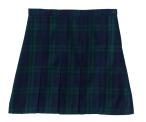

## **GIRLS DRESS UNIFORM (K-6TH)**

Girls Cardigan Sweater\* Classic Navy (logo required)

Fine Gauge Sweater Vest\* Classic Navy (logo required)

Girls Plaid Box Pleat Skirt\* Classic Navy/Evergreen Plaid

Footed Tights Navy or Black

#### **GIRLS EVERYDAY UNIFORM (PK-6TH)**

Girls Plaid Box Pleat Skirt\* Classic Navy/Evergreen Plaid

Girls Plaid Jumper\* Classic Navy/Evergreen Plaid

Girls A-line Skirt\* Classic Navy/Evergreen Plaid

Girls Solid Pleated Skort\* Classic Navy