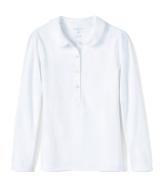

## **GIRLS DRESS UNIFORM (K-6TH)**

Girls Cardigan Sweater\* Classic Navy (logo required)

Fine Gauge Sweater Vest\* Classic Navy (logo required)

Girls Plaid Box Pleat Skirt\* Classic Navy/Evergreen Plaid

Footed Tights Navy or Black

Girls Cartwheel Shorts Classic Navy

Girls Long Sleeve Peter Pan Collar Polo Shirt White

Girls Plaid Jumper\* Classic Navy/Evergreen Plaid

**Dress Shoes** (1" heel or less) Navy or Black