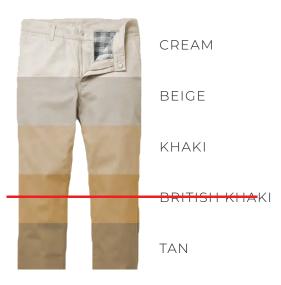

#### **BOYS CHINO PANTS:**

Please refer to image below for accepted shades of khaki when purchasing chino pants for dress and everyday uniform: