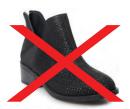

#### **GIRLS DRESS UNIFORM SHOES:**

Black, navy, or dark brown dress shoes (1" heel or less). No booties. Examples: