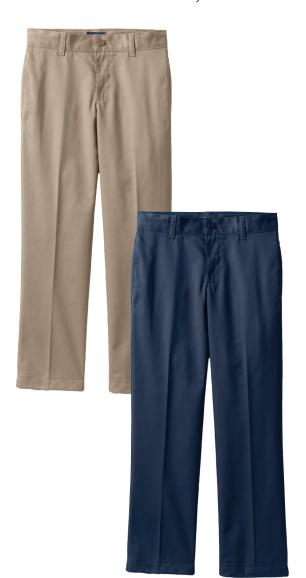

## **BOYS DRESS UNIFORM (K-6TH)**

Boys Fine Gauge V-Neck Sweater\*

Classic Navy (logo required)

Fine Gauge Sweater Vest\*
Classic Navy (logo required)

Boys Long Sleeve Solid Oxford Dress Shirt White

Boys Chino Pants *Khaki* 

### **BOYS EVERYDAY UNIFORM (PK-6TH)**

Boys Chino Pants Khaki or Navy

Crew Length Socks

Black, Tan, Navy or White

Boys Leather Belt Black or Brown

Sturdy Dress Shoes

Black or Brown

Boys Tennis Shoes with Laces or Velcro *No Embellishments (e.g. pictures, wheels, lights, etc)* 

#### **BOYS CHINO PANTS:**

Please refer to image below for accepted shades of khaki when purchasing chino pants for dress and everyday uniform: