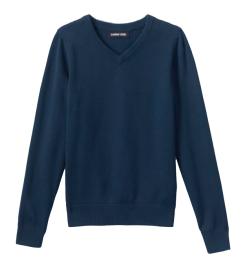

## **BOYS DRESS UNIFORM (K-6TH)**

Boys Fine Gauge V-Neck Sweater\*

Classic Navy (logo required)

Fine Gauge Sweater Vest\*
Classic Navy (logo required)

Boys Long Sleeve Solid Oxford Dress Shirt White

Boys Chino Pants *Khaki* 

## **BOYS EVERYDAY UNIFORM (PK-6TH)**

Short Sleeve Polo Shirt
White or Evergreen (logo optional)

Long Sleeve Polo Shirt
White or Evergreen (logo optional)

Boys Fine Gauge V-Neck Sweater\* Classic Navy (logo required)