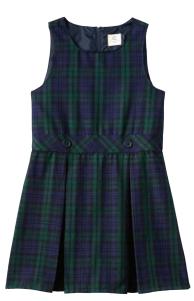

## **GIRLS DRESS UNIFORM (K-6TH)**

Girls Cardigan Sweater\* Classic Navy (logo required)

Fine Gauge Sweater Vest\* Classic Navy (logo required)

Girls Plaid Box Pleat Skirt\* Classic Navy/Evergreen Plaid

Footed Tights Navy or Black

Girls Cartwheel Shorts Classic Navy

Girls Long Sleeve Peter Pan Collar Polo Shirt White

Girls Plaid Jumper\* Classic Navy/Evergreen Plaid

**Dress Shoes** (1" heel or less) Navy or Black

#### **GIRLS EVERYDAY UNIFORM (PK-6TH)**

Girls Plaid Box Pleat Skirt\* Classic Navy/Evergreen Plaid

Girls Plaid Jumper\* Classic Navy/Evergreen Plaid

Girls A-line Skirt\* Classic Navy/Evergreen Plaid

Girls Solid Pleated Skort\* Classic Navy