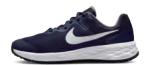

#### BOYS AND GIRLS EVERYDAY UNIFORM SHOES:

Dress shoes (see clarifications below), OR tennis shoes with laces or Velcro (no high-tops, no embellishment such as pictures, wheels, lights, etc.)