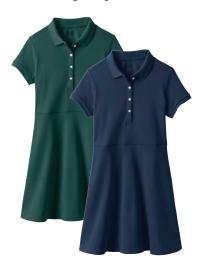

Fine Gauge Sweater Vest\*
Classic Navy (logo required)

Girls Short Sleeve Peter Pan Collar Polo Shirt White

Girls Long Sleeve Peter Pan Collar Polo Shirt White

Girls Short Sleeve Interlock Polo Dress\* Evergreen or Classic Navy (logo required)

#### **GIRLS EVERYDAY UNIFORM (PK-6TH)**

Girls Plaid Box Pleat Skirt\* Classic Navy/Evergreen Plaid

Girls Plaid Jumper\* Classic Navy/Evergreen Plaid

Girls A-line Skirt\* Classic Navy/Evergreen Plaid

Girls Solid Pleated Skort\* Classic Navy