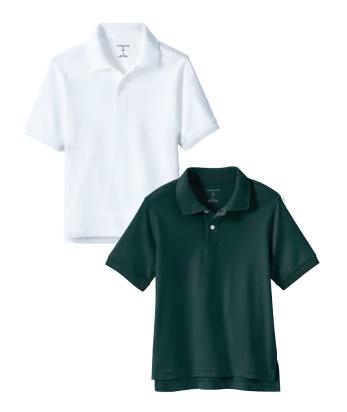

## **GIRLS EVERYDAY UNIFORM (PK-6TH)**

Short Sleeve Polo Shirt White or Evergreen

Long Sleeve Polo Shirt White or Evergreen

Long Sleeve Feminine Fit Polo Shirt White or Evergreen

Girls Cardigan Sweater\* Classic Navy (logo required)

## **BOYS EVERYDAY UNIFORM (PK-6TH)**

Short Sleeve Polo Shirt
White or Evergreen (logo optional)

Long Sleeve Polo Shirt
White or Evergreen (logo optional)

Boys Fine Gauge V-Neck Sweater\* Classic Navy (logo required)