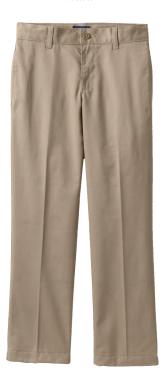

## **BOYS DRESS UNIFORM (K-6TH)**

Boys Fine Gauge V-Neck Sweater\*

Classic Navy (logo required)

Fine Gauge Sweater Vest\*
Classic Navy (logo required)

Boys Long Sleeve Solid Oxford Dress Shirt White

Boys Chino Pants *Khaki* 

#### **BOYS CHINO PANTS:**

Please refer to image below for accepted shades of khaki when purchasing chino pants for dress and everyday uniform: