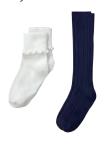

Girls Cotton Leggings\* Classic Navy or Black

Girls Cartwheel Shorts Classic Navy

Footed Tights

Turn Cuff or Knee Socks

Navy, Black, or White

Dress Shoes (1" heel or less)\* Navy, Black, or Dark Brown

Tennis Shoes with Laces or Velcro\* *No Embellishments (e.g. pictures, lights, etc)* 