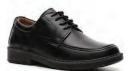

#### **BOYS DRESS UNIFORM SHOES:**

Sturdy black or dark brown (no tennis shoe styles, no contrasting color or white soles). Examples: