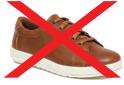

#### **GIRLS DRESS UNIFORM SHOES:**

Black, navy, or dark brown dress shoes (1" heel or less). No booties. Examples: