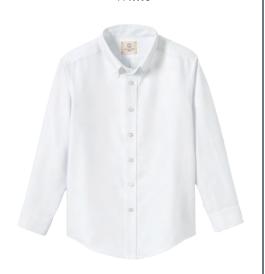

## **BOYS DRESS UNIFORM (K-6TH)**

Boys Fine Gauge V-Neck Sweater\*

Classic Navy (logo required)

Fine Gauge Sweater Vest\*
Classic Navy (logo required)

Boys Long Sleeve Solid Oxford Dress Shirt White

Boys Chino Pants *Khaki* 