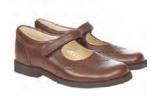

#### **GIRLS DRESS UNIFORM SHOES:**

Black, navy, or dark brown dress shoes (1" heel or less). No booties. Examples: