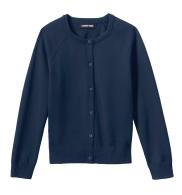

## **GIRLS DRESS UNIFORM (K-6TH)**

Girls Cardigan Sweater\* Classic Navy (logo required)

Fine Gauge Sweater Vest\* Classic Navy (logo required)

Girls Plaid Box Pleat Skirt\* Classic Navy/Evergreen Plaid

Footed Tights Navy or Black

## **GIRLS EVERYDAY UNIFORM (PK-6TH)**

Short Sleeve Polo Shirt White or Evergreen

Long Sleeve Polo Shirt White or Evergreen

Long Sleeve Feminine Fit Polo Shirt White or Evergreen

Girls Cardigan Sweater\* Classic Navy (logo required)