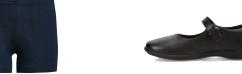

#### **GIRLS DRESS UNIFORM SHOES:**

Black, navy, or dark brown dress shoes (1" heel or less). No booties. Examples:

#### **BOYS DRESS UNIFORM SHOES:**

Sturdy black or dark brown (no tennis shoe styles, no contrasting color or white soles). Examples: