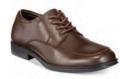

#### **BOYS DRESS UNIFORM SHOES:**

Sturdy black or dark brown (no tennis shoe styles, no contrasting color or white soles). Examples: