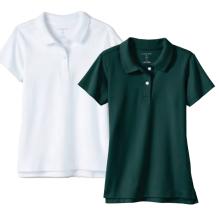

## **GIRLS EVERYDAY UNIFORM (PK-6TH)**

Short Sleeve Polo Shirt White or Evergreen

Long Sleeve Polo Shirt White or Evergreen

Long Sleeve Feminine Fit Polo Shirt White or Evergreen

Girls Cardigan Sweater\* Classic Navy (logo required)

Fine Gauge Sweater Vest\*
Classic Navy (logo required)

Girls Short Sleeve Peter Pan Collar Polo Shirt White

Girls Long Sleeve Peter Pan Collar Polo Shirt White

Girls Short Sleeve Interlock Polo Dress\* Evergreen or Classic Navy (logo required)