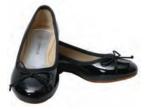

#### **GIRLS DRESS UNIFORM SHOES:**

Black, navy, or dark brown dress shoes (1" heel or less). No booties. Examples: