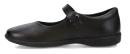

#### **GIRLS DRESS UNIFORM SHOES:**

Black, navy, or dark brown dress shoes (1" heel or less). No booties. Examples: