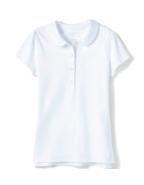

Girls Cartwheel Shorts Classic Navy

Girls Long Sleeve Peter Pan Collar Polo Shirt White

Girls Plaid Jumper\* Classic Navy/Evergreen Plaid

**Dress Shoes** (1" heel or less) Navy or Black

Fine Gauge Sweater Vest\*
Classic Navy (logo required)

Girls Short Sleeve Peter Pan Collar Polo Shirt White

Girls Long Sleeve Peter Pan Collar Polo Shirt White

Girls Short Sleeve Interlock Polo Dress\* Evergreen or Classic Navy (logo required)