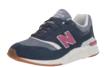

#### BOYS AND GIRLS EVERYDAY UNIFORM SHOES:

Dress shoes (see clarifications below), OR tennis shoes with laces or Velcro (no high-tops, no embellishment such as pictures, wheels, lights, etc.)