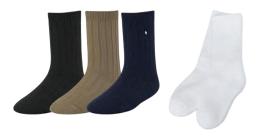

Crew Length Dress Socks Black, Tan, or Navy

Boys Leather Belt

Black or Brown

Sturdy Dress Shoes (no tennis shoe styles)

Black or Brown

(no contrasting color or white soles)

Navy Clip-On Tie -Purchase from Providence-

### **BOYS EVERYDAY UNIFORM (PK-6TH)**

Boys Chino Pants Khaki or Navy

Crew Length Socks

Black, Tan, Navy or White

Boys Leather Belt Black or Brown

Sturdy Dress Shoes

Black or Brown

Boys Tennis Shoes with Laces or Velcro *No Embellishments (e.g. pictures, wheels, lights, etc)* 