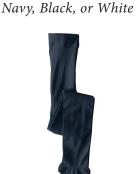

## **GIRLS DRESS UNIFORM (K-6TH)**

Girls Cardigan Sweater\* Classic Navy (logo required)

Fine Gauge Sweater Vest\* Classic Navy (logo required)

Girls Plaid Box Pleat Skirt\* Classic Navy/Evergreen Plaid

Footed Tights Navy or Black

Girls Cotton Leggings\* Classic Navy or Black

Girls Cartwheel Shorts Classic Navy

Footed Tights

Turn Cuff or Knee Socks

Navy, Black, or White

Dress Shoes (1" heel or less)\* Navy, Black, or Dark Brown

Tennis Shoes with Laces or Velcro\* *No Embellishments (e.g. pictures, lights, etc)* 