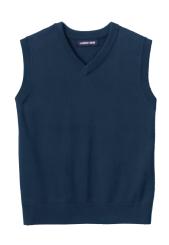

## **BOYS DRESS UNIFORM (K-6TH)**

Boys Fine Gauge V-Neck Sweater\*

Classic Navy (logo required)

Fine Gauge Sweater Vest\*
Classic Navy (logo required)

Boys Long Sleeve Solid Oxford Dress Shirt White

Boys Chino Pants *Khaki* 

Fine Gauge Sweater Vest\* Classic Navy (logo required)

Boys Long Sleeve Solid Oxford Dress Shirt White