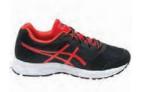

#### BOYS AND GIRLS EVERYDAY UNIFORM SHOES:

Dress shoes (see clarifications below), OR tennis shoes with laces or Velcro (no high-tops, no embellishment such as pictures, wheels, lights, etc.)