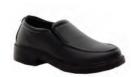

#### **BOYS DRESS UNIFORM SHOES:**

Sturdy black or dark brown (no tennis shoe styles, no contrasting color or white soles). Examples: