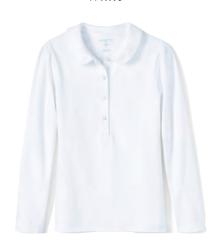

Girls Cartwheel Shorts Classic Navy

Girls Long Sleeve Peter Pan Collar Polo Shirt White

Girls Plaid Jumper\* Classic Navy/Evergreen Plaid

**Dress Shoes** (1" heel or less) Navy or Black

Fine Gauge Sweater Vest\*
Classic Navy (logo required)

Girls Short Sleeve Peter Pan Collar Polo Shirt White

Girls Long Sleeve Peter Pan Collar Polo Shirt White

Girls Short Sleeve Interlock Polo Dress\* Evergreen or Classic Navy (logo required)