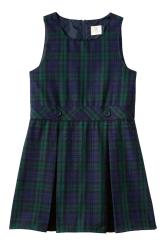

## **GIRLS DRESS UNIFORM (K-6TH)**

Girls Cardigan Sweater\* Classic Navy (logo required)

Fine Gauge Sweater Vest\* Classic Navy (logo required)

Girls Plaid Box Pleat Skirt\* Classic Navy/Evergreen Plaid

Footed Tights Navy or Black

Girls Cartwheel Shorts Classic Navy

Girls Long Sleeve Peter Pan Collar Polo Shirt White

Girls Plaid Jumper\* Classic Navy/Evergreen Plaid

**Dress Shoes** (1" heel or less) Navy or Black

Fine Gauge Sweater Vest\*
Classic Navy (logo required)

Girls Short Sleeve Peter Pan Collar Polo Shirt White

Girls Long Sleeve Peter Pan Collar Polo Shirt White

Girls Short Sleeve Interlock Polo Dress\* Evergreen or Classic Navy (logo required)

#### **GIRLS EVERYDAY UNIFORM (PK-6TH)**

Girls Plaid Box Pleat Skirt\* Classic Navy/Evergreen Plaid

Girls Plaid Jumper\* Classic Navy/Evergreen Plaid

Girls A-line Skirt\* Classic Navy/Evergreen Plaid

Girls Solid Pleated Skort\* Classic Navy