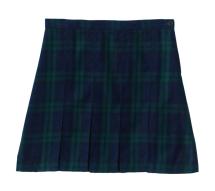

## **GIRLS DRESS UNIFORM (K-6TH)**

Girls Cardigan Sweater\* Classic Navy (logo required)

Fine Gauge Sweater Vest\* Classic Navy (logo required)

Girls Plaid Box Pleat Skirt\* Classic Navy/Evergreen Plaid

Footed Tights Navy or Black

#### **GIRLS EVERYDAY UNIFORM (PK-6TH)**

Girls Plaid Box Pleat Skirt\* Classic Navy/Evergreen Plaid

Girls Plaid Jumper\* Classic Navy/Evergreen Plaid

Girls A-line Skirt\* Classic Navy/Evergreen Plaid

Girls Solid Pleated Skort\* Classic Navy