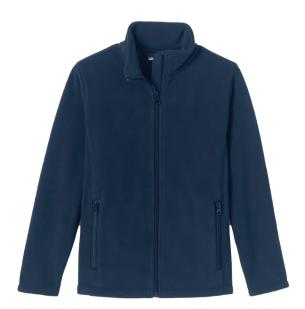

## GIRLS AND BOYS OUTERWEAR (PK-6TH)

Full-Zip Mid-Weight Fleece Jacket Classic Navy (logo required) Quarter Zip Sweatshirt
Classic Navy (logo required)

- The Mid-Weight Fleece and Quarter Zip Sweatshirt are approved outerwear options and may be worn in the classroom.
- Logo is **required** for both items.