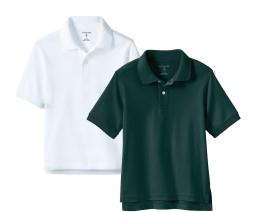

## **GIRLS EVERYDAY UNIFORM (PK-6TH)**

Short Sleeve Polo Shirt White or Evergreen

Long Sleeve Polo Shirt White or Evergreen

Long Sleeve Feminine Fit Polo Shirt White or Evergreen

Girls Cardigan Sweater\* Classic Navy (logo required)

## **BOYS EVERYDAY UNIFORM (PK-6TH)**

Short Sleeve Polo Shirt
White or Evergreen (logo optional)

Long Sleeve Polo Shirt
White or Evergreen (logo optional)

Boys Fine Gauge V-Neck Sweater\* Classic Navy (logo required)