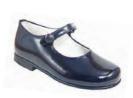

#### **GIRLS DRESS UNIFORM SHOES:**

Black, navy, or dark brown dress shoes (1" heel or less). No booties. Examples: